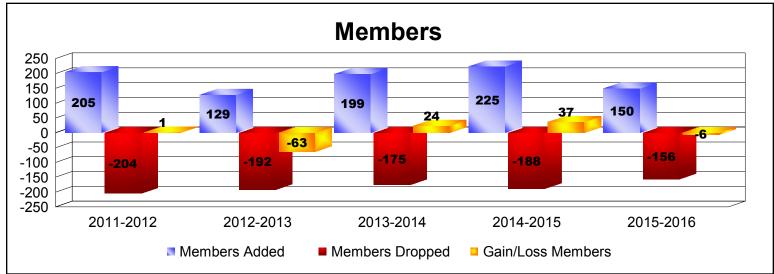

District 34 C

As of June 2016 Cumulative

| Year      | New<br>Clubs | Dropped<br>Clubs | Gain/<br>Loss<br>Clubs | New<br>Members | Charter<br>Members | Reinstate<br>Members | Transfer<br>Members | Total<br>Member<br>Added | Total<br>Members<br>Dropped | Gain/<br>Loss<br>Members |
|-----------|--------------|------------------|------------------------|----------------|--------------------|----------------------|---------------------|--------------------------|-----------------------------|--------------------------|
| 2011-2012 | 2            | -3               | -1                     | 84             | 109                | 5                    | 7                   | 205                      | -204                        | 1                        |
| 2012-2013 | 1            | -4               | -3                     | 99             | 27                 | 2                    | 1                   | 129                      | -192                        | -63                      |
| 2013-2014 | 3            | 0                | 3                      | 122            | 67                 | 6                    | 4                   | 199                      | -175                        | 24                       |
| 2014-2015 | 1            | -1               | 0                      | 169            | 40                 | 3                    | 13                  | 225                      | -188                        | 37                       |
| 2015-2016 | 1            | 0                | 1                      | 100            | 40                 | 3                    | 7                   | 150                      | -156                        | -6                       |
| Average   | 2            | -2               | 0                      | 115            | 57                 | 4                    | 6                   | 182                      | -183                        | -1                       |