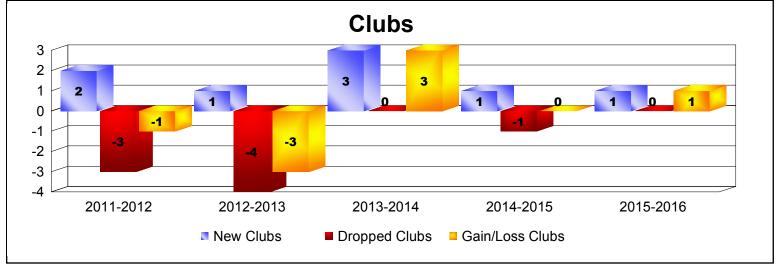

District 34 C

As of June 2016 Cumulative

| Year      | New<br>Clubs | Dropped<br>Clubs | Gain/<br>Loss<br>Clubs | New<br>Members | Charter<br>Members | Reinstate<br>Members | Transfer<br>Members | Total<br>Member<br>Added | Total<br>Members<br>Dropped | Gain/<br>Loss<br>Members |
|-----------|--------------|------------------|------------------------|----------------|--------------------|----------------------|---------------------|--------------------------|-----------------------------|--------------------------|
| 2011-2012 | 2            | -3               | -1                     | 84             | 109                | 5                    | 7                   | 205                      | -204                        | 1                        |
| 2012-2013 | 1            | -4               | -3                     | 99             | 27                 | 2                    | 1                   | 129                      | -192                        | -63                      |
| 2013-2014 | 3            | 0                | 3                      | 122            | 67                 | 6                    | 4                   | 199                      | -175                        | 24                       |
| 2014-2015 | 1            | -1               | 0                      | 169            | 40                 | 3                    | 13                  | 225                      | -188                        | 37                       |
| 2015-2016 | 1            | 0                | 1                      | 100            | 40                 | 3                    | 7                   | 150                      | -156                        | -6                       |
| Average   | 2            | -2               | 0                      | 115            | 57                 | 4                    | 6                   | 182                      | -183                        | -1                       |